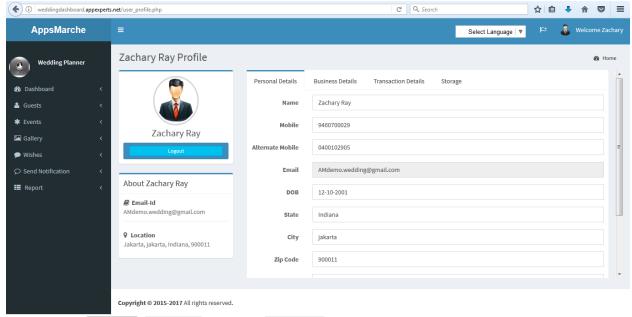

To view own profile, administrator has to select profile from top right corner

Figure 14 Profile

The admin can see and generate all or individual transaction report and customer report by clicking on the **Report** in the left navigation menu.