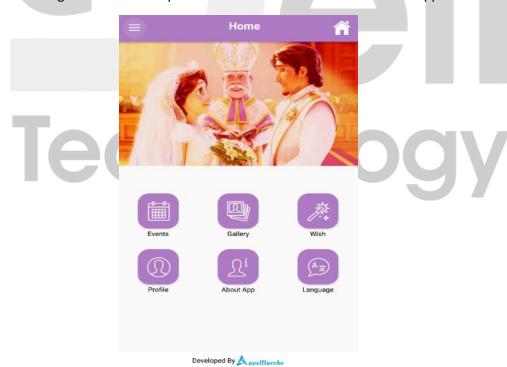

Figure 19 forgot password

If the user doesn't have credentials for login they have to click on the **Create account** link.

Figure 20 create account

After the successful login of the user they will be taken to the **home screen** of the App

Figure 21 Mobile App Home Screen

Side menu can be accessed by clicking three horizontal lines on upper left corner

Figure 22 Navigation Menu

If they want to see the events they have to click on the Events in the navigation menu