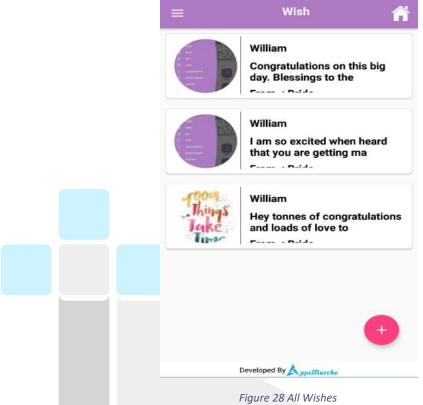

Figure 26 gallery

To send wishes, one has to select Wish from Navigation Menu or Button provided on Home Screen

Figure 27 Sending Wishes

The user can view their profile by clicking on the **Profile** in the navigation menu.