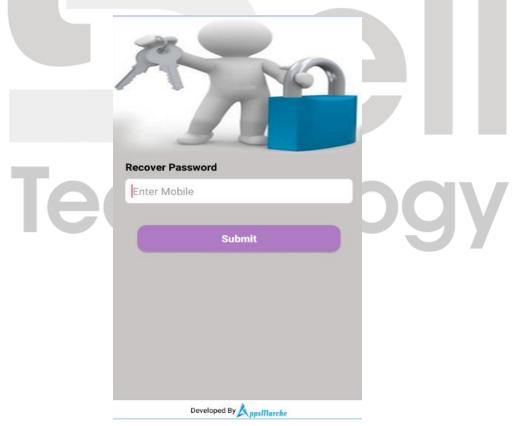

Split Screen appear when open the app.

Figure 17 split screen

Login screen appear after the split screen when open the app.

Figure 18 Login and Sign up Screen

If the user forgot their credentials for login to the app they have to click on the **forgot password** link given there.

Figure 19 forgot password

If the user doesn't have credentials for login they have to click on the **Create account** link.

Figure 20 create account

After the successful login of the user they will be taken to the **home screen** of the App