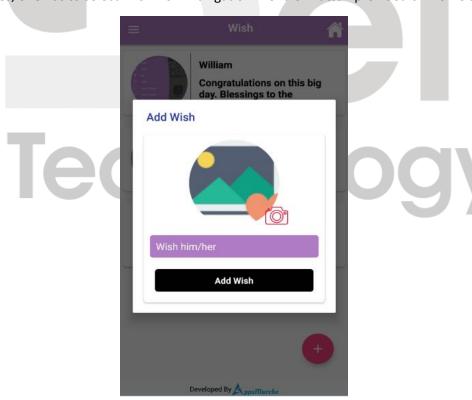

Figure 26 gallery

To send wishes, one has to select Wish from Navigation Menu or Button provided on Home Screen

Figure 27 Sending Wishes

The user can view their profile by clicking on the **Profile** in the navigation menu.