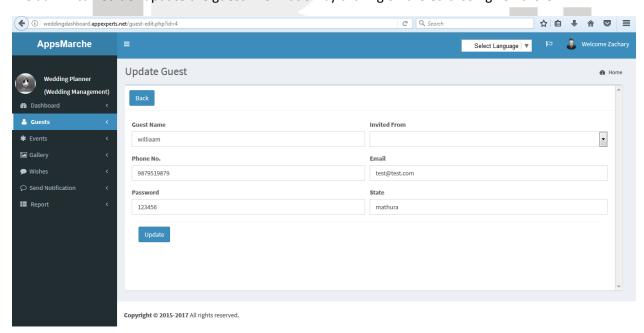

The admin can edit or update the guest information by clicking on the edit icon given there

Figure 9 edit/update guest

To view Gallery, Admin has to select Gallery from the navigation menu on left

Figure 10 Gallery