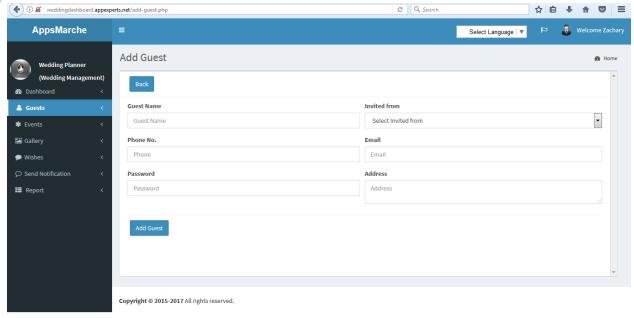

To view all the Guests, Admin can select Guests from the navigation menu on left

Figure 7 All Guest

To register new Guest, Admin has to select + button from the all guests screen

Figure 8 Creating New Guest