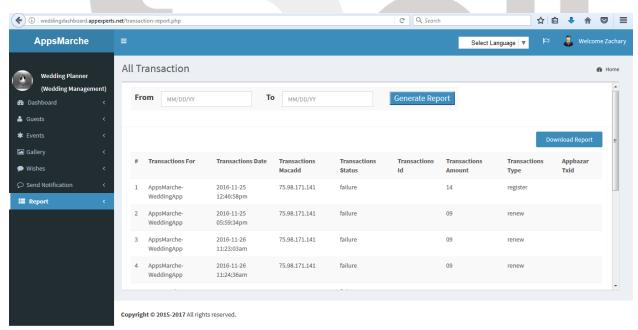

To view own profile, administrator has to select profile from top right corner

Figure 14 Profile

The admin can see and generate all or individual transaction report and customer report by clicking on the **Report** in the left navigation menu.

Figure 15 Transaction report

ppsMarche

Figure 16 customer report