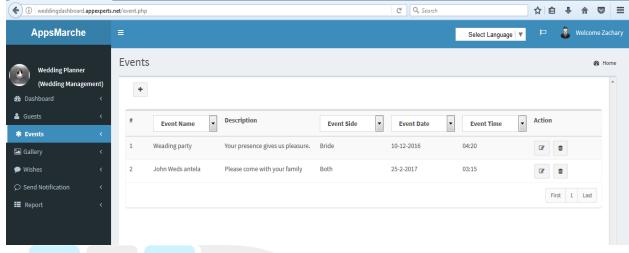

## Technology

Figure 2 Admin Dashboard

Admin can change language of web dashboard by selected the required language from the drop down available on top right corner.

Figure 3 Change Language

To view all the events, Admin can select Events from the navigation menu on left

Figure 4 All Events

To create new event, Admin has to use ( + )+ button given on all events screen

Figure 5 Creating New Event

Figure 6 edit/update event

**NOTE**: They can also delete the event by clicking on the **delete icon (** ) given there.