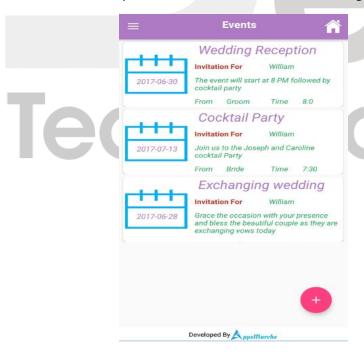

Figure 21 Mobile App Home Screen

Side menu can be accessed by clicking three horizontal lines on upper left corner

Figure 22 Navigation Menu

If they want to see the events they have to click on the Events in the navigation menu

Figure 23 events

They can add their comment on any event by clicking on the event.

Figure 24 add comment

New event can be created, by clicking + button on all events screen.

Figure 25 Creating New Event

If they want to see the gallery images they have to click on the Gallery in the navigation menu.