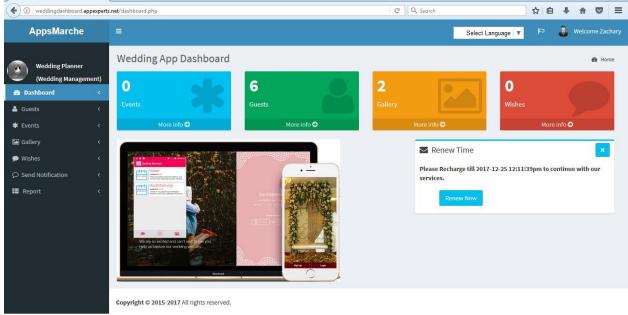

## Technology

Figure 2 Admin Dashboard

Admin can change language of web dashboard by selected the required language from the drop down available on top right corner.

Figure 3 Change Language

To view all the events, Admin can select Events from the navigation menu on left