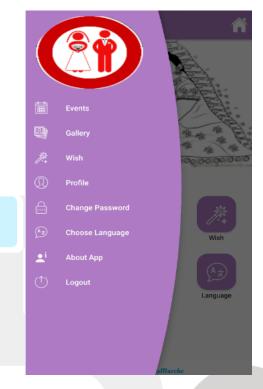

Figure 21 Mobile App Home Screen

Side menu can be accessed by clicking three horizontal lines on upper left corner

Figure 22 Navigation Menu

If they want to see the events they have to click on the Events in the navigation menu

Figure 26 gallery

To send wishes, one has to select Wish from Navigation Menu or Button provided on Home Screen

Figure 27 Sending Wishes

The user can view their profile by clicking on the **Profile** in the navigation menu.

Profile

Figure 29 Profile

They can change the password for their login by clicking on the **change password** in the navigation menu.

Figure 30 change password

The user can change the App language according to the available language by clicking on the **choose** language in the navigation menu.

Figure 31 choose language

The user can see the version and other information about the app by clicking on the **About App** in the navigation menu.

Disclaimer:

All the information provided in this document are sole proprietary of Bell Technology. AppsMarche is the product of Bell Technology. Bell Technology reserves all rights to change any information at any point of time.