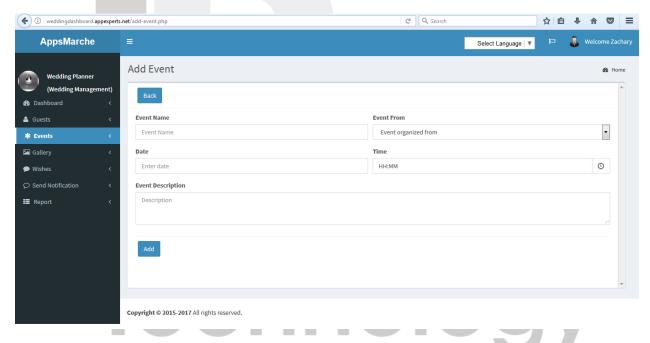

Figure 4 All Events

To create new event, Admin has to use ( + )+ button given on all events screen

Figure 5 Creating New Event

Figure 6 edit/update event

**NOTE**: They can also delete the event by clicking on the **delete icon (** ) given there.