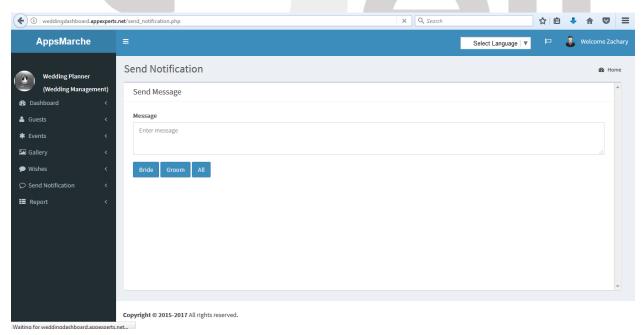

NOTE: The admin can delete the wishes by clicking on the **Delete icon** given there

To send Notifications to registered users, Admin can select **Send Notifications** from the navigation menu on left

Figure 13 Send Notifications