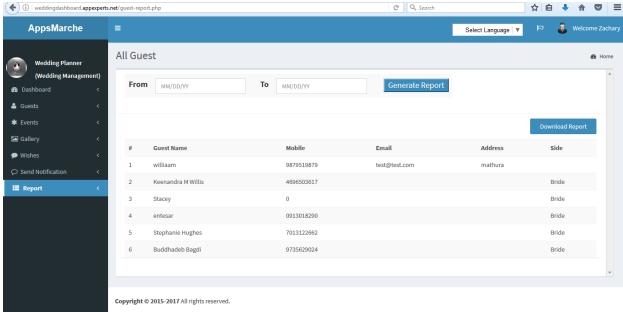

To view all the Guests, Admin can select Guests from the navigation menu on left

Figure 7 All Guest

To register new Guest, Admin has to select + button from the all guests screen

Figure 8 Creating New Guest