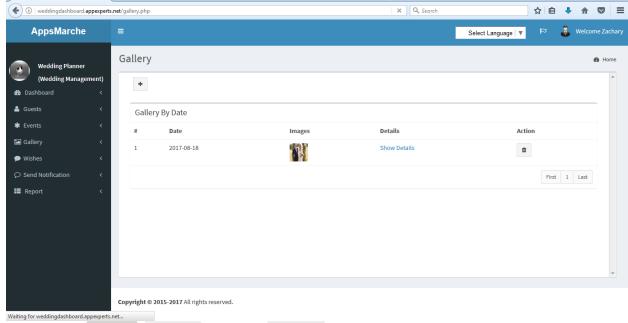

The admin can edit or update the guest information by clicking on the edit icon given there

Figure 9 edit/update guest

To view Gallery, Admin has to select Gallery from the navigation menu on left

Figure 10 Gallery

To create new Gallery, Admin has to select + Button from Gallery Screen

Figure 11 Creating New Gallery

To view all the Wishes, Admin can select Wishes from the navigation menu on left

Figure 12 Wishes Received