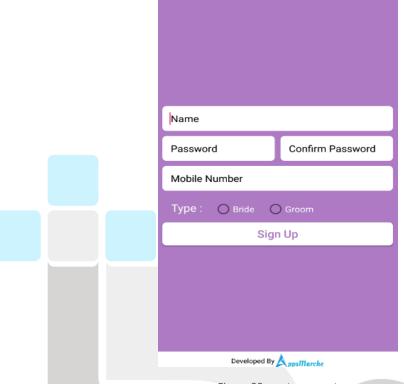

Figure 19 forgot password

If the user doesn't have credentials for login they have to click on the **Create account** link.

Figure 20 create account

After the successful login of the user they will be taken to the **home screen** of the App