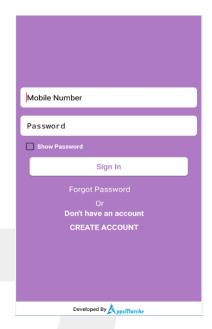

Split Screen appear when open the app.

Figure 17 split screen

Login screen appear after the split screen when open the app.

Figure 18 Login and Sign up Screen

If the user forgot their credentials for login to the app they have to click on the **forgot password** link given there.