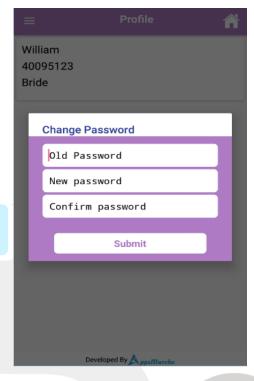

Profile

Figure 29 Profile

They can change the password for their login by clicking on the **change password** in the navigation menu.

Figure 30 change password

The user can change the App language according to the available language by clicking on the **choose** language in the navigation menu.