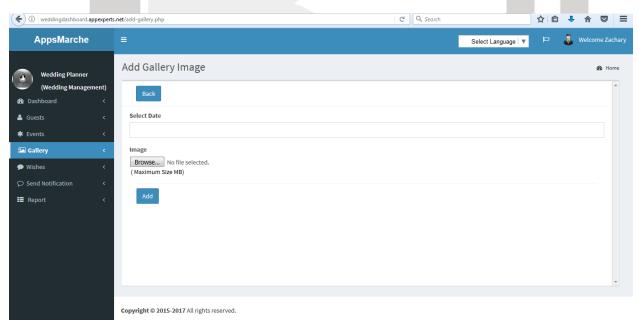

To create new Gallery, Admin has to select + Button from Gallery Screen

Figure 11 Creating New Gallery

To view all the Wishes, Admin can select Wishes from the navigation menu on left

Figure 12 Wishes Received