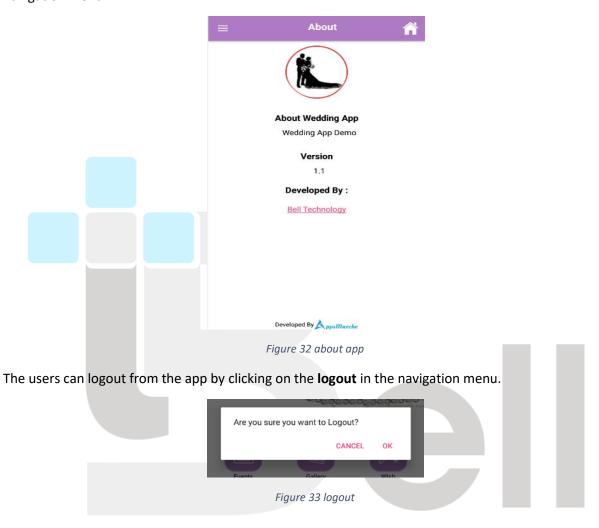

Figure 31 choose language

The user can see the version and other information about the app by clicking on the **About App** in the navigation menu.

Disclaimer:

All the information provided in this document are sole proprietary of Bell Technology. AppsMarche is the product of Bell Technology. Bell Technology reserves all rights to change any information at any point of time.