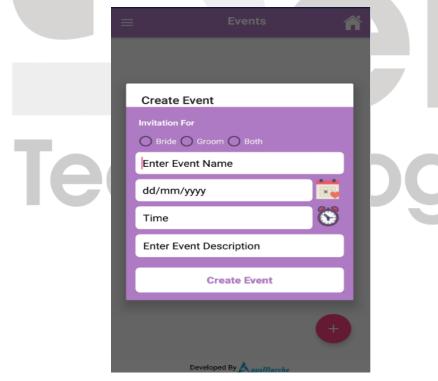

Figure 23 events

They can add their comment on any event by clicking on the event.

Figure 24 add comment

New event can be created, by clicking + button on all events screen.

Figure 25 Creating New Event

If they want to see the gallery images they have to click on the Gallery in the navigation menu.