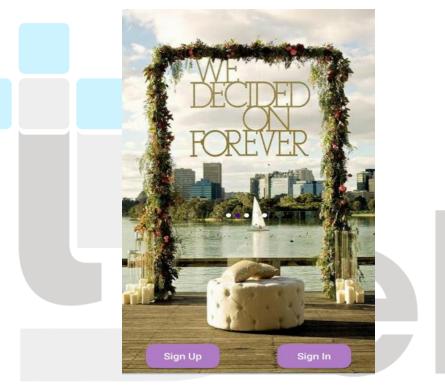

Split Screen appear when open the app.

Figure 17 split screen

Login screen appear after the split screen when open the app.

Figure 18 Login and Sign up Screen

If the user forgot their credentials for login to the app they have to click on the **forgot password** link given there.