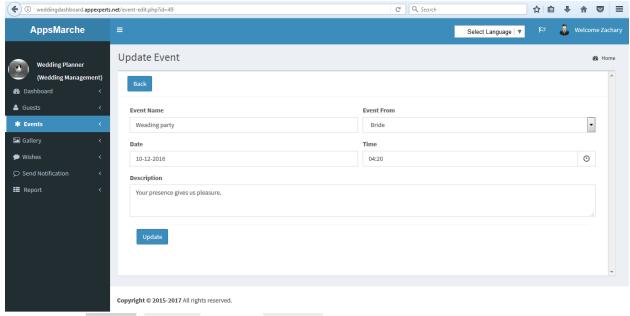

Figure 4 All Events

To create new event, Admin has to use ( + )+ button given on all events screen

Figure 5 Creating New Event

Figure 6 edit/update event

**NOTE**: They can also delete the event by clicking on the **delete icon (** ) given there.