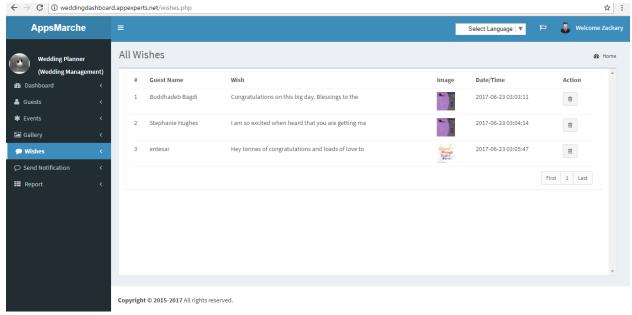

To create new Gallery, Admin has to select + Button from Gallery Screen

Figure 11 Creating New Gallery

To view all the Wishes, Admin can select Wishes from the navigation menu on left

Figure 12 Wishes Received

NOTE: The admin can delete the wishes by clicking on the **Delete icon** given there

To send Notifications to registered users, Admin can select **Send Notifications** from the navigation menu on left

Figure 13 Send Notifications