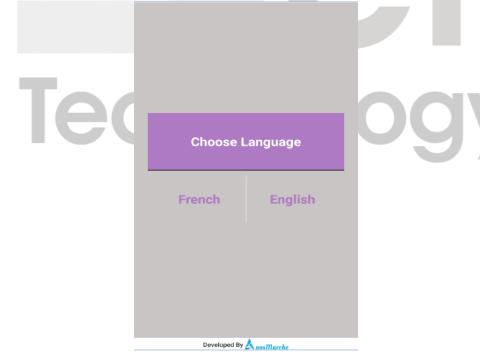

Profile

Figure 29 Profile

They can change the password for their login by clicking on the **change password** in the navigation menu.

Figure 30 change password

The user can change the App language according to the available language by clicking on the **choose** language in the navigation menu.

Figure 31 choose language

The user can see the version and other information about the app by clicking on the **About App** in the navigation menu.

Disclaimer:

All the information provided in this document are sole proprietary of Bell Technology. AppsMarche is the product of Bell Technology. Bell Technology reserves all rights to change any information at any point of time.