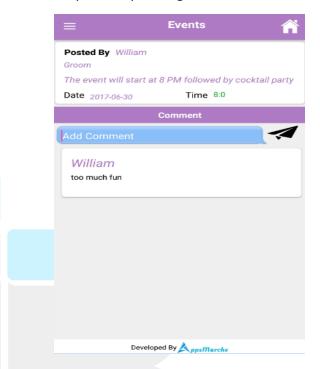

Figure 23 events

They can add their comment on any event by clicking on the event.

Figure 24 add comment

New event can be created, by clicking + button on all events screen.

Figure 25 Creating New Event

If they want to see the gallery images they have to click on the Gallery in the navigation menu.